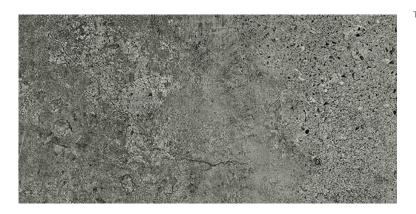

## **NEWSTONE GRAPHITE MATT RECT**

DIMENSION: 29,8 X 59,8

THE NAME OF THE COLLECTION: NEWSTONE

TYPE OF TILE: WALL AND FLOOR TILES

PRODUCT CODE: OP663-082-1

EAN: 5902115751158

INDEX: TGGR1008665938

## **TECHNICAL DATA**

| TYPE OF SURFACE:           | SMOOTH               | PACKAGING WEIGHT:               | 23,8 KG    |
|----------------------------|----------------------|---------------------------------|------------|
| TILE'S SURFACE FINISH:     | MATT                 | THICKNESS OF TILE:              | 8 MM       |
| TILE'S SIZE:               | MEDIUM (UP TO 60X60) | NUMBER OF PIECES IN ONE         | 7          |
| FROST RESISTANCE:          | YES                  | PACKAGE:                        |            |
| STAIN RESISTANCE CLASS:    | 5                    | NUMBER OF M2 IN ONE<br>PACKAGE: | 1,25       |
| ABRASION RESISTANCE CLASS: | 4                    | WEIGHT OF 1M2 TILES:            | 18,8 KG    |
| ANTI-SLIP CLASS:           | R10B                 | WARRANTY:                       | 10 YEARS   |
| APPLICATION:               | INSIDE AND OUTSIDE   | USAGE:                          | WALL&FLOOR |
| INSPIRATION:               | STONE                | TONALITY:                       | V2         |
| COLOUR:                    | GRAPHITE             | RECTIFIED TILE:                 | YES        |
|                            |                      |                                 |            |