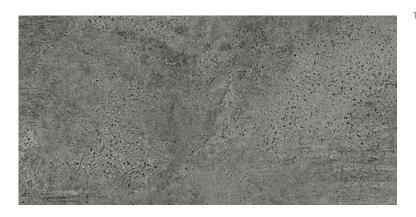

## **NEWSTONE GRAPHITE LAPPATO RECT**

DIMENSION: 59,8 X 119,8

THE NAME OF THE COLLECTION: NEWSTONE

TYPE OF TILE: WALL AND FLOOR TILES

PRODUCT CODE: OP663-016-1

EAN: 5902115742187

INDEX: TGGP1000896249

## **TECHNICAL DATA**

| TYPE OF SURFACE:           | SMOOTH                | PACKAGING WEIGHT:               | 28,5 KG    |
|----------------------------|-----------------------|---------------------------------|------------|
| TILE'S SURFACE FINISH:     | LAPPATO               | THICKNESS OF TILE:              | 8 MM       |
| TILE'S SIZE:               | VERY BIG (FROM 80X80) | NUMBER OF PIECES IN ONE         | 2          |
| FROST RESISTANCE:          | YES                   | PACKAGE:                        |            |
| STAIN RESISTANCE CLASS:    | 5                     | NUMBER OF M2 IN ONE<br>PACKAGE: | 1,43       |
| ABRASION RESISTANCE CLASS: | 4                     | WEIGHT OF 1M2 TILES:            | 19,6 KG    |
| ANTI-SLIP CLASS:           | R10                   | WARRANTY:                       | 10 YEARS   |
| APPLICATION:               | INSIDE AND OUTSIDE    | USAGE:                          | WALL&FLOOR |
| INSPIRATION:               | STONE                 | TONALITY:                       | V2         |
| COLOUR:                    | GRAPHITE              | RECTIFIED TILE:                 | YES        |
|                            |                       |                                 |            |