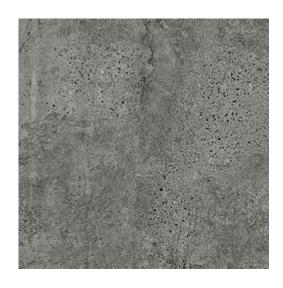

## **NEWSTONE GRAPHITE LAPPATO RECT**

DIMENSION: 59,8 X 59,8

THE NAME OF THE COLLECTION: NEWSTONE

TYPE OF TILE: WALL AND FLOOR TILES

PRODUCT CODE: OP663-050-1

EAN: 5902115747434

INDEX: TGGP1001066255

## **TECHNICAL DATA**

| TYPE OF SURFACE:           | SMOOTH               | PACKAGING WEIGHT:                | 20,8 KG    |
|----------------------------|----------------------|----------------------------------|------------|
| TILE'S SURFACE FINISH:     | LAPPATO              | THICKNESS OF TILE:               | 8 MM       |
| TILE'S SIZE:               | MEDIUM (UP TO 60X60) | NUMBER OF PIECES IN ONE PACKAGE: | 3          |
| FROST RESISTANCE:          | YES                  |                                  |            |
| STAIN RESISTANCE CLASS:    | 5                    | NUMBER OF M2 IN ONE PACKAGE:     | 1,07       |
| ABRASION RESISTANCE CLASS: | 4                    | WEIGHT OF 1M2 TILES:             | 18,8 KG    |
| ANTI-SLIP CLASS:           | R10                  | WARRANTY:                        | 10 YEARS   |
| APPLICATION:               | INSIDE AND OUTSIDE   | USAGE:                           | WALL&FLOOR |
| INSPIRATION:               | STONE                | TONALITY:                        | V2         |
| COLOUR:                    | GRAPHITE             | RECTIFIED TILE:                  | YES        |
|                            |                      |                                  |            |