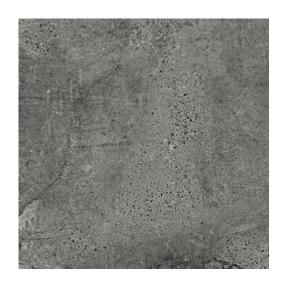

## **NEWSTONE GRAPHITE MATT RECT**

DIMENSION: 79,8 X 79,8

THE NAME OF THE COLLECTION: NEWSTONE

TYPE OF TILE: WALL AND FLOOR TILES

PRODUCT CODE: OP663-053-1

EAN: 5902115747656

INDEX: TGGR1008516254

## **TECHNICAL DATA**

| TYPE OF SURFACE:           | SMOOTH             | PACKAGING WEIGHT:               | 24,8 KG    |
|----------------------------|--------------------|---------------------------------|------------|
| TILE'S SURFACE FINISH:     | MATT               | THICKNESS OF TILE:              | 8 MM       |
| TILE'S SIZE:               | BIG (FROM 60X60)   | NUMBER OF PIECES IN ONE         | 2          |
| FROST RESISTANCE:          | YES                | PACKAGE:                        |            |
| STAIN RESISTANCE CLASS:    | 5                  | NUMBER OF M2 IN ONE<br>PACKAGE: | 1,27       |
| ABRASION RESISTANCE CLASS: | 4                  | WEIGHT OF 1M2 TILES:            | 19,6 KG    |
| ANTI-SLIP CLASS:           | R10B               | WARRANTY:                       | 10 YEARS   |
| APPLICATION:               | INSIDE AND OUTSIDE | USAGE:                          | WALL&FLOOR |
| INSPIRATION:               | STONE              | TONALITY:                       | V2         |
| COLOUR:                    | GRAPHITE           | RECTIFIED TILE:                 | YES        |
|                            |                    |                                 |            |