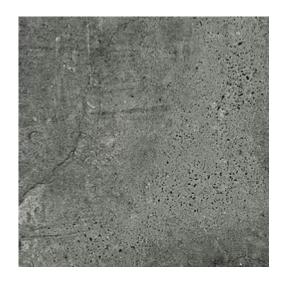

## **NEWSTONE GRAPHITE MATT RECT**

DIMENSION: 59,8 X 59,8

THE NAME OF THE COLLECTION: NEWSTONE

TYPE OF TILE: WALL AND FLOOR TILES

PRODUCT CODE: OP663-061-1

EAN: 5902115747816

INDEX: TGGR1008556256

## **TECHNICAL DATA**

| TYPE OF SURFACE:           | SMOOTH               | PACKAGING WEIGHT:            | 20,8 KG    |
|----------------------------|----------------------|------------------------------|------------|
| TILE'S SURFACE FINISH:     | MATT                 | THICKNESS OF TILE:           | 8 MM       |
| TILE'S SIZE:               | MEDIUM (UP TO 60X60) | NUMBER OF PIECES IN ONE      | 3          |
| FROST RESISTANCE:          | YES                  | PACKAGE:                     |            |
|                            |                      | NUMBER OF M2 IN ONE PACKAGE: | 1,07       |
| STAIN RESISTANCE CLASS:    | 5                    |                              |            |
| ABRASION RESISTANCE CLASS: | 4                    | WEIGHT OF 1M2 TILES:         | 18,8 KG    |
| ANTI-SLIP CLASS:           | R10B                 | WARRANTY:                    | 10 YEARS   |
| APPLICATION:               | INSIDE AND OUTSIDE   | USAGE:                       | WALL&FLOOR |
| INSPIRATION:               | STONE                | TONALITY:                    | V2         |
| COLOUR:                    | GRAPHITE             | RECTIFIED TILE:              | YES        |
|                            |                      |                              |            |