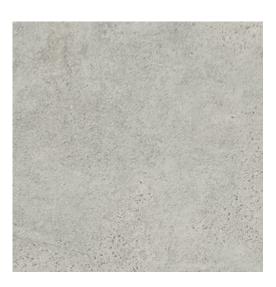

## **NEWSTONE 2.0 LIGHT GREY MATT RECT**

| 59,3 X 59,3    | DIMENSION:                  |
|----------------|-----------------------------|
| NEWSTONE 2.0   | THE NAME OF THE COLLECTION: |
| TERRACE TILES  | TYPE OF TILE:               |
| OP663-098-1    | PRODUCT CODE:               |
| 5902115761782  | EAN:                        |
| TGGR1008886244 | INDEX:                      |
|                |                             |

## FEATURES OF TILES

| TYPE OF SURFACE:           | STRUCTURE            | PACKAGING WEIGHT:               | 30,59 KG |
|----------------------------|----------------------|---------------------------------|----------|
| TILE'S SURFACE FINISH:     | MATT                 | THICKNESS OF TILE:              | 20 MM    |
| TILE'S SIZE:               | MEDIUM (UP TO 60X60) | NUMBER OF PIECES IN ONE         | 2        |
| FROST RESISTANCE:          | YES                  | PACKAGE:                        |          |
| STAIN RESISTANCE CLASS:    | 5                    | NUMBER OF M2 IN ONE<br>PACKAGE: | 0,7      |
| ABRASION RESISTANCE CLASS: | 4                    | WEIGHT OF 1M2 TILES:            | 43,4 KG  |
| ANTI-SLIP CLASS:           | R11B                 | WARRANTY:                       | 6 YEARS  |
| APPLICATION:               | OUTSIDE              | USAGE:                          | FLOOR    |
| INSPIRATION:               | STONE                | TONALITY:                       | V2       |
| COLOUR:                    | GREY                 | RECTIFIED TILE:                 | YES      |
|                            |                      |                                 |          |