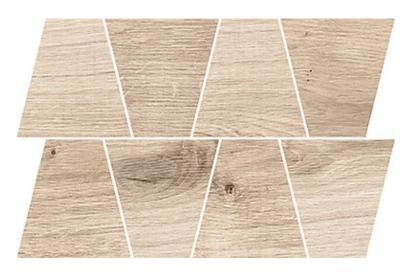

## **NATURAL CREAM MOSAICS TRAPEZE MATT RECT**

DIMENSION: 19 X 30,6

THE NAME OF THE COLLECTION: GRAND WOOD NATURAL

TYPE OF TILE: MOSAICS

PRODUCT CODE: OD498-077

EAN: 5902115763151

INDEX: TDZZ1251927834

## **TECHNICAL DATA**

| TYPE OF SURFACE:          | STRUCTURE           |     |
|---------------------------|---------------------|-----|
| TILE'S SURFACE FINISH:    | MATT                |     |
| TILE'S SIZE:              | SMALL (UP TO 45X45) | NUI |
| FROST RESISTANCE:         | YES                 |     |
| STAIN RESISTANCE CLASS:   | 5                   |     |
| ANTI-SLIP CLASS:          | R10                 |     |
| APPLICATION:              | INSIDE AND OUTSIDE  |     |
| BRASION RESISTANCE CLASS: | 5                   |     |
| INSPIRATION:              | WOOD                |     |
| COLOUR:                   | BEIGE               |     |
|                           |                     |     |