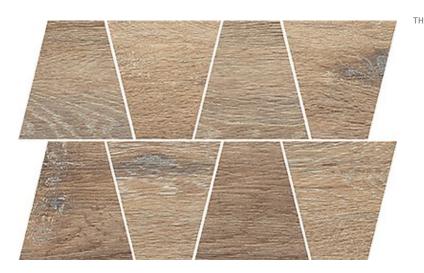

## NATURAL COLD BROWN MOSAICS TRAPEZE MATT RECT

| 19 X 30,6          | DIMENSION:                 |
|--------------------|----------------------------|
| GRAND WOOD NATURAL | HE NAME OF THE COLLECTION: |
| MOSAICS            | TYPE OF TILE:              |
| OD498-081          | PRODUCT CODE:              |
| 5902115763199      | EAN:                       |
| TDZZ1251967834     | INDEX:                     |
|                    |                            |

## FEATURES OF TILES

| TYPE OF SURFACE:           | STRUCTURE           |
|----------------------------|---------------------|
| TILE'S SURFACE FINISH:     | MATT                |
| TILE'S SIZE:               | SMALL (UP TO 45X45) |
| FROST RESISTANCE:          | YES                 |
| STAIN RESISTANCE CLASS:    | 5                   |
| ANTI-SLIP CLASS:           | R10                 |
| APPLICATION:               | INSIDE AND OUTSIDE  |
| ABRASION RESISTANCE CLASS: | 4                   |
| INSPIRATION:               | WOOD                |
| COLOUR:                    | BROWN               |