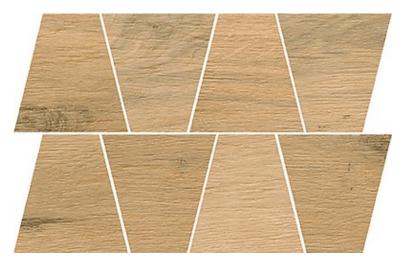

## NATURAL BEIGE MOSAICS TRAPEZE MATT RECT

DIMENSION: 19 X 30,6

THE NAME OF THE COLLECTION: GRAND WOOD NATURAL

TYPE OF TILE: MOSAICS

PRODUCT CODE: OD498-090

EAN: 5902115763281

INDEX: TDZZ1252057834

## **TECHNICAL DATA**

| TYPE OF SURFACE:           | STRUCTURE           |      |
|----------------------------|---------------------|------|
| TILE'S SURFACE FINISH:     | MATT                |      |
| TILE'S SIZE:               | SMALL (UP TO 45X45) | NUMB |
| FROST RESISTANCE:          | YES                 | NU   |
| STAIN RESISTANCE CLASS:    | 5                   |      |
| ANTI-SLIP CLASS:           | R10                 |      |
| APPLICATION:               | INSIDE AND OUTSIDE  |      |
| ABRASION RESISTANCE CLASS: | 4                   |      |
| INSPIRATION:               | WOOD                |      |
| COLOUR:                    | BEIGE               |      |
|                            |                     |      |