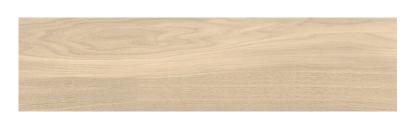

## **NATURAL ASH CREAM MATT RECT**

DIMENSION: 22,1 X 89

THE NAME OF THE COLLECTION: NATURAL ASH

TYPE OF TILE: WALL AND FLOOR TILES

PRODUCT CODE: OP460-001-1

EAN: 5902115720222

INDEX: TGGR1007131948

## **TECHNICAL DATA**

TYPE OF SURFACE: STRUCTURE PACKAGING WEIGHT: 18,50/23,86 KG TILE'S SURFACE FINISH: MATT THICKNESS OF TILE: 8 MM TILE'S SIZE: VERY BIG (FROM 80X80) NUMBER OF PIECES IN ONE FROST RESISTANCE: YES NUMBER OF M2 IN ONE 0.97 STAIN RESISTANCE CLASS: 5 PACKAGE: ABRASION RESISTANCE CLASS: WEIGHT OF 1M2 TILES: 18,8 KG ANTI-SLIP CLASS: WARRANTY: 6 YEARS APPLICATION: INSIDE AND OUTSIDE USAGE: WALL&FLOOR INSPIRATION: WOOD TONALITY: V2 COLOUR: BEIGE RECTIFIED TILE: YES