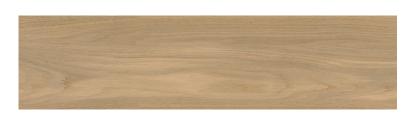

## **NATURAL ASH BEIGE MATT RECT**

DIMENSION: 22,1 X 89

THE NAME OF THE COLLECTION: NATURAL ASH

TYPE OF TILE: WALL AND FLOOR TILES

PRODUCT CODE: OP460-002-1

EAN: 5902115720246

INDEX: TGGR1007141948

## **TECHNICAL DATA**

| 18,50/23,86 KG | PACKAGING WEIGHT:                | STRUCTURE             | TYPE OF SURFACE:           |
|----------------|----------------------------------|-----------------------|----------------------------|
| 8 MM           | THICKNESS OF TILE:               | MATT                  | TILE'S SURFACE FINISH:     |
| 5              | NUMBER OF PIECES IN ONE PACKAGE: | VERY BIG (FROM 80X80) | TILE'S SIZE:               |
|                |                                  | YES                   | FROST RESISTANCE:          |
| 0,97           | NUMBER OF M2 IN ONE PACKAGE:     | 5                     | STAIN RESISTANCE CLASS:    |
| 18,8 KG        | WEIGHT OF 1M2 TILES:             | 4                     | ABRASION RESISTANCE CLASS: |
| 6 YEARS        | WARRANTY:                        | R10                   | ANTI-SLIP CLASS:           |
| WALL&FLOOR     | USAGE:                           | INSIDE AND OUTSIDE    | APPLICATION:               |
| V2             | TONALITY:                        | WOOD                  | INSPIRATION:               |
| YES            | RECTIFIED TILE:                  | BEIGE                 | COLOUR:                    |