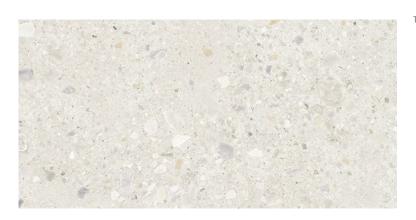

## **MEET ME GRYS SATIN RECT**

DIMENSION: 29,8 X 59,8

THE NAME OF THE COLLECTION: MEET ME

TYPE OF TILE: WALL TILES

PRODUCT CODE: NT1247-003-1

EAN: 5901771055945

INDEX: TWZR1023998995

## TECHNICAL DATA

| TYPE OF SURFACE:        | SMOOTH               |
|-------------------------|----------------------|
| TILE'S SURFACE FINISH:  | SATIN                |
| TILE'S SIZE:            | MEDIUM (UP TO 60X60) |
| STAIN RESISTANCE CLASS: | 5                    |
| INSPIRATION:            | STONE                |
| COLOUR:                 | GREY                 |
| APPLICATION:            | INSIDE               |