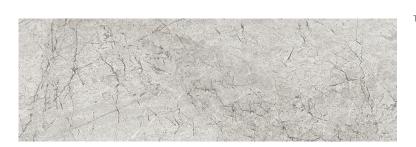

## **MEER STONE GRYS SATIN**

DIMENSION: 24 X 74

THE NAME OF THE COLLECTION: MEER

TYPE OF TILE: WALL TILES

PRODUCT CODE: NT577-001-1

EAN: 5901771015215

INDEX: TWZR1023577825

## **TECHNICAL DATA**

| COLOUR:                 | GREY                 | PACKAGING WEIGHT:                           | 20,25 KG |
|-------------------------|----------------------|---------------------------------------------|----------|
| TYPE OF SURFACE:        | SMOOTH               | THICKNESS OF TILE:                          | 10 MM    |
| TILE'S SURFACE FINISH:  | SATIN                | NUMBER OF PIECES IN ONE                     | 6        |
| TILE'S SIZE:            | MEDIUM (UP TO 60X60) | PACKAGE:<br>NUMBER OF M2 IN ONE<br>PACKAGE: |          |
| FROST RESISTANCE:       | NO                   |                                             | 1,08     |
| STAIN RESISTANCE CLASS: | 5                    | WEIGHT OF 1M2 TILES:                        | 16,6 KG  |
| INSPIRATION:            | STONE                | WARRANTY:                                   | 6 YEARS  |
| APPLICATION:            | INSIDE               | USAGE:                                      | WALL     |
|                         |                      | TONALITY:                                   | V2       |
|                         |                      | RECTIFIED TILE:                             | YES      |