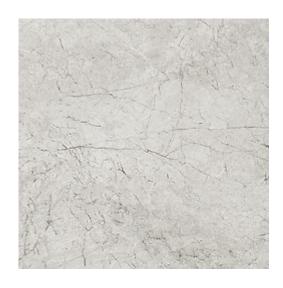

## **MEER STONE GRYS MATT RECT**

DIMENSION: 59,3 X 59,3

THE NAME OF THE COLLECTION: MEER

TYPE OF TILE: WALL AND FLOOR TILES

PRODUCT CODE: NT577-003-1

EAN: 5901771042938

INDEX: TGGR1015924937

## **TECHNICAL DATA**

| TYPE OF SURFACE:           | SMOOTH               | PACKAGING WEIGHT:            | 18,7 KG    |
|----------------------------|----------------------|------------------------------|------------|
| TILE'S SURFACE FINISH:     | MATT                 | THICKNESS OF TILE:           | 8 MM       |
| TILE'S SIZE:               | MEDIUM (UP TO 60X60) | NUMBER OF PIECES IN ONE      | 3          |
| FROST RESISTANCE:          | YES                  | PACKAGE:                     |            |
| STAIN RESISTANCE CLASS:    | 5                    | NUMBER OF M2 IN ONE PACKAGE: | 1,07       |
| ABRASION RESISTANCE CLASS: | 4                    | WEIGHT OF 1M2 TILES:         | 18,7 KG    |
| ANTI-SLIP CLASS:           | R9                   | WARRANTY:                    | 6 YEARS    |
| APPLICATION:               | INSIDE AND OUTSIDE   | USAGE:                       | WALL&FLOOR |
| INSPIRATION:               | STONE                | TONALITY:                    | V2         |
| COLOUR:                    | GREY                 | RECTIFIED TILE:              | YES        |
|                            |                      |                              |            |