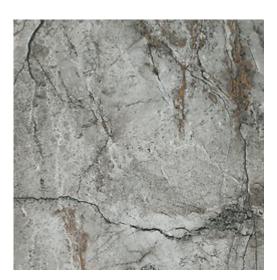

## MARBLE SKIN GREY MATT RECT

| 79,8 X 79,8          |
|----------------------|
| MARBLE SKIN          |
| WALL AND FLOOR TILES |
| NT1058-035-1         |
| 5902115784187        |
| TGGR1010406215       |
|                      |