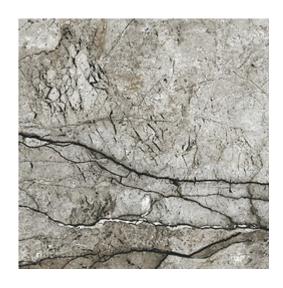

## MARBLE SKIN GREY MATT RECT

DIMENSION: 59,8 X 59,8

THE NAME OF THE COLLECTION: MARBLE SKIN

TYPE OF TILE: WALL AND FLOOR TILES

PRODUCT CODE: NT1058-034-1

EAN: 5902115784163

INDEX: TGGR1010394937