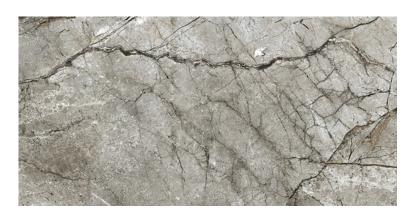

## MARBLE SKIN GREY MATT RECT

DIMENSION: 59,8 X 119,8

THE NAME OF THE COLLECTION: MARBLE SKIN

TYPE OF TILE: WALL AND FLOOR TILES

PRODUCT CODE: NT1058-033-1

EAN: 5902115784149

INDEX: TGGR1010386248

## TECHNICAL DATA

| TYPE OF SURFACE:           | SMOOTH                | PACKAGING WEIGHT:               | 28,2 KG    |
|----------------------------|-----------------------|---------------------------------|------------|
| TILE'S SURFACE FINISH:     | MATT                  | THICKNESS OF TILE:              | 8 MM       |
| TILE'S SIZE:               | VERY BIG (FROM 80X80) | NUMBER OF PIECES IN ONE         | 2          |
| FROST RESISTANCE:          | YES                   | PACKAGE:                        |            |
| STAIN RESISTANCE CLASS:    | 5                     | NUMBER OF M2 IN ONE<br>PACKAGE: | 1,43       |
| ABRASION RESISTANCE CLASS: | 4                     | WEIGHT OF 1M2 TILES:            | 18 KG      |
| ANTI-SLIP CLASS:           | R9                    | WARRANTY:                       | 10 YEARS   |
| APPLICATION:               | INSIDE AND OUTSIDE    | USAGE:                          | WALL&FLOOR |
| INSPIRATION:               | MARBLE                | TONALITY:                       | V3         |
| COLOUR:                    | GREY                  | RECTIFIED TILE:                 | YES        |