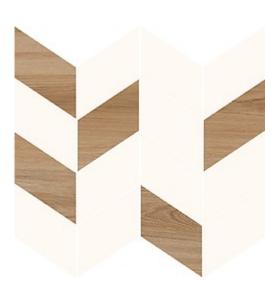

## LOVE YOU WHITE HALF MOSAICS SATIN

| DIMENSION:                  | 29 X 29        |
|-----------------------------|----------------|
| THE NAME OF THE COLLECTION: | LOVE YOU NAVY  |
| TYPE OF TILE:               | MOSAICS        |
| PRODUCT CODE:               | ND1034-001     |
| EAN:                        | 5902115774331  |
| INDEX:                      | TDZZ1253393772 |