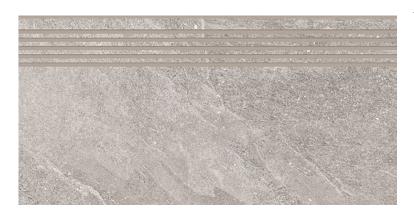

## LIV ZANZIBAR GREY STEPTREAD MATT RECT 29,8X59,8

DIMENSION: 29,8 X 59,8

THE NAME OF THE COLLECTION: LIV ZANZIBAR

TYPE OF TILE: WALL AND FLOOR TILES

PRODUCT CODE: ND1651-029

EAN: 5901771196099

INDEX: TDZZ1266520001

APPLICATION: INSIDE AND OUTSIDE

COLOUR: GREY

USAGE: WALL&FLOOR
TONALITY: V2

RECTIFIED TILE: RECTIFIED