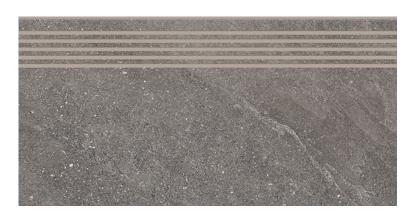

## LIV ZANZIBAR BASALT STEPTREAD MATT RECT 29,8X59,8

DIMENSION: 29,8 X 59,8

THE NAME OF THE COLLECTION: LIV ZANZIBAR

TYPE OF TILE: WALL AND FLOOR TILES

PRODUCT CODE: ND1651-030

EAN: 5901771196105

INDEX: TDZZ1266530001

## **TECHNICAL DATA**

NUMBER OF PIECES IN ONE

PACKAGING WEIGHT: 26 KG
THICKNESS OF TILE: 8 MM

| SMOOTH               | TYPE OF SURFACE:           |
|----------------------|----------------------------|
| MATT                 | TILE'S SURFACE FINISH:     |
| MEDIUM (UP TO 60X60) | TILE'S SIZE:               |
| YES                  | FROST RESISTANCE:          |
| 4                    | ABRASION RESISTANCE CLASS: |
| STONE                | INSPIRATION:               |
| R10B                 | ANTI-SLIP CLASS:           |
| INSIDE AND OUTSIDE   | APPLICATION:               |
| BLACK                | COLOUR:                    |

NUMBER OF M2 IN ONE PACKAGE:

WEIGHT OF 1M2 TILES: 18,1818181818 KG

WARRANTY: 6 YEARS

ND OUTSIDE

USAGE: WALL&FLOOR

TONALITY: V2

RECTIFIED TILE: RECTIFIED