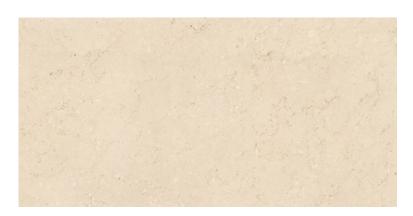

## KALKARIA NATURE BEIGE MATT RECT

DIMENSION: 59,8 X 119,8

THE NAME OF THE COLLECTION: KALKARIA NATURE

TYPE OF TILE: WALL AND FLOOR TILES

PRODUCT CODE: NT1363-001-1

EAN: 5901771078234

INDEX: TGGR1019285027