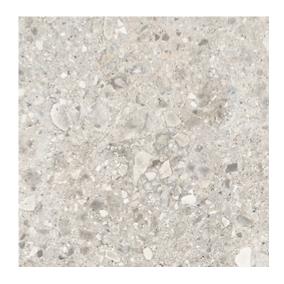

## **HEDON GREY MATT RECT**

DIMENSION: 59,8 X 59,8

THE NAME OF THE COLLECTION: HEDON

TYPE OF TILE: WALL AND FLOOR TILES

PRODUCT CODE: NT1332-005-1

EAN: 5901771083832

INDEX: TGGR1019524937

## **TECHNICAL DATA**

| TYPE OF SURFACE:           | SMOOTH               | PACKAGING WEIGHT:               | 20,3 KG    |
|----------------------------|----------------------|---------------------------------|------------|
| TILE'S SURFACE FINISH:     | MATT                 | THICKNESS OF TILE:              | 8 MM       |
| TILE'S SIZE:               | MEDIUM (UP TO 60X60) | NUMBER OF PIECES IN ONE         | 3          |
| FROST RESISTANCE:          | YES                  | PACKAGE:                        |            |
| STAIN RESISTANCE CLASS:    | 5                    | NUMBER OF M2 IN ONE<br>PACKAGE: | 1,07       |
| ABRASION RESISTANCE CLASS: | 4                    | WEIGHT OF 1M2 TILES:            | 18,8 KG    |
| ANTI-SLIP CLASS:           | R10B                 | WARRANTY:                       | 6 YEARS    |
| APPLICATION:               | INSIDE AND OUTSIDE   | USAGE:                          | WALL&FLOOR |
| INSPIRATION:               | STONE                | TONALITY:                       | V2         |
| COLOUR:                    | GREY                 | RECTIFIED TILE:                 | YES        |
|                            |                      |                                 |            |