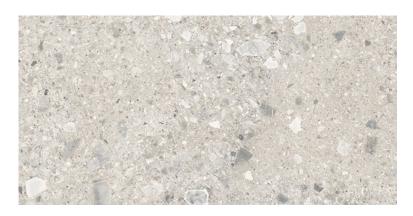

## **HEDON GREY MATT RECT**

DIMENSION: 59,8 X 119,8

THE NAME OF THE COLLECTION: HEDON

TYPE OF TILE: WALL AND FLOOR TILES

PRODUCT CODE: NT1332-001-1

EAN: 5901771072683

INDEX: TGGR1018465027

## **TECHNICAL DATA**

| : 27 KG    | PACKAGING WEIGHT:            | SMOOTH                | TYPE OF SURFACE:           |
|------------|------------------------------|-----------------------|----------------------------|
| : 8 MM     | THICKNESS OF TILE:           | MATT                  | TILE'S SURFACE FINISH:     |
| - 2        | NUMBER OF PIECES IN ONE      | VERY BIG (FROM 80X80) | TILE'S SIZE:               |
|            | PACKAGE:                     | YES                   | FROST RESISTANCE:          |
| 1 43       | NUMBER OF M2 IN ONE PACKAGE: | 5                     | STAIN RESISTANCE CLASS:    |
| : 18,8 KG  | WEIGHT OF 1M2 TILES:         | 4                     | ABRASION RESISTANCE CLASS: |
| : 6 YEARS  | WARRANTY:                    | R10B                  | ANTI-SLIP CLASS:           |
| : WALL&FLO | USAGE:                       | INSIDE AND OUTSIDE    | APPLICATION:               |
| : V2       | TONALITY:                    | STONE                 | INSPIRATION:               |
| : YES      | RECTIFIED TILE:              | GREY                  | COLOUR:                    |