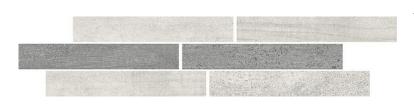

## HARMONY WHITE MOSAICS MATT

DIMENSION: 7,3 X 34,7

THE NAME OF THE COLLECTION: HARMONY

TYPE OF TILE: MOSAICS

PRODUCT CODE: ND019-010

EAN: 5902115742880

INDEX: TDZZ1229273345

## TECHNICAL DATA

COLOUR: WHITE PACKAGING WEIGHT: 1,82 KG TYPE OF SURFACE: SMOOTH THICKNESS OF TILE: 8 MM TILE'S SURFACE FINISH: MATT NUMBER OF PIECES IN ONE TILE'S SIZE: SMALL (UP TO 45X45) NUMBER OF M2 IN ONE FROST RESISTANCE: YES 0,13 PACKAGE: STAIN RESISTANCE CLASS: WARRANTY: 6 YEARS APPLICATION: INSIDE AND OUTSIDE USAGE: WALL&FLOOR ABRASION RESISTANCE CLASS: TONALITY: INSPIRATION: CONCRETE RECTIFIED TILE: NO