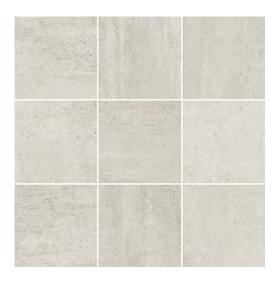

## **GRAVA WHITE MOSAICS BS MATT RECT**

DIMENSION: 29,8 X 29,8

THE NAME OF THE COLLECTION: GRAVA

TYPE OF TILE: DECORATIONS

PRODUCT CODE: OD662-080

EAN: 5902115750670

INDEX: TDZZ1250046267