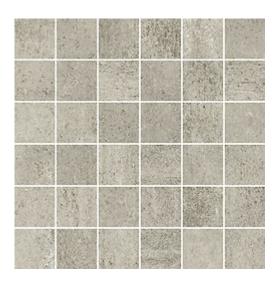

## **GRAVA LIGHT GREY MOSAICS MATT RECT**

| 29,8 X 29,8    | DIMENSION:                  |
|----------------|-----------------------------|
| GRAVA          | THE NAME OF THE COLLECTION: |
| DECORATIONS    | TYPE OF TILE:               |
| OD662-091      | PRODUCT CODE:               |
| 5902115757662  | EAN:                        |
| TDZZ1251396267 | INDEX:                      |
|                |                             |

## FEATURES OF TILES

| TYPE OF SURFACE:           | SMOOTH              | PACKAGING WEIGHT:               | 25,5 KG    |
|----------------------------|---------------------|---------------------------------|------------|
| TILE'S SURFACE FINISH:     | MATT                | THICKNESS OF TILE:              | 8 MM       |
| TILE'S SIZE:               | SMALL (UP TO 45X45) | NUMBER OF PIECES IN ONE         | 15         |
| FROST RESISTANCE:          | YES                 | PACKAGE:                        |            |
| STAIN RESISTANCE CLASS:    | 5                   | NUMBER OF M2 IN ONE<br>PACKAGE: | 1,33       |
| ANTI-SLIP CLASS:           | R10B                | WARRANTY:                       | 10 YEARS   |
| APPLICATION:               | INSIDE AND OUTSIDE  | USAGE:                          | WALL&FLOOR |
| ABRASION RESISTANCE CLASS: | 5                   | TONALITY:                       | V2         |
| INSPIRATION:               | CONCRETE            | RECTIFIED TILE:                 | NO         |
| COLOUR:                    | GREY                |                                 |            |