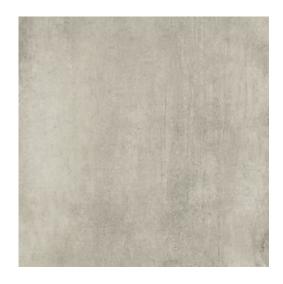

## **GRAVA LIGHT GREY LAPPATO RECT**

DIMENSION: 59,8 X 59,8

THE NAME OF THE COLLECTION: GRAVA

TYPE OF TILE: WALL AND FLOOR TILES

PRODUCT CODE: OP662-060-1

EAN: 5902115747311

INDEX: TGGP1001036255

## **TECHNICAL DATA**

| TYPE OF SURFACE:           | SMOOTH               | PACKAGING WEIGHT:            | 20,8 KG    |
|----------------------------|----------------------|------------------------------|------------|
| TILE'S SURFACE FINISH:     | LAPPATO              | THICKNESS OF TILE:           | 8 MM       |
| TILE'S SIZE:               | MEDIUM (UP TO 60X60) | NUMBER OF PIECES IN ONE      | 3          |
| FROST RESISTANCE:          | YES                  | PACKAGE:                     |            |
| STAIN RESISTANCE CLASS:    | 5                    | NUMBER OF M2 IN ONE PACKAGE: | 1,07       |
| ABRASION RESISTANCE CLASS: | 5                    | WEIGHT OF 1M2 TILES:         | 18,8 KG    |
| ANTI-SLIP CLASS:           | R10                  | WARRANTY:                    | 10 YEARS   |
| APPLICATION:               | INSIDE AND OUTSIDE   | USAGE:                       | WALL&FLOOR |
| INSPIRATION:               | CONCRETE             | TONALITY:                    | V2         |
| COLOUR:                    | GREY                 | RECTIFIED TILE:              | YES        |
|                            |                      |                              |            |