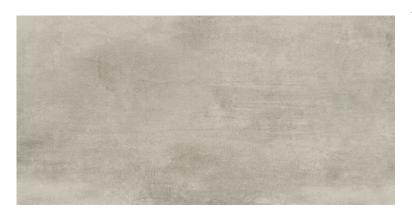

## **GRAVA LIGHT GREY LAPPATO RECT**

DIMENSION: 59,8 X 119,8

THE NAME OF THE COLLECTION: GRAVA

TYPE OF TILE: WALL AND FLOOR TILES

PRODUCT CODE: OP662-012-1

EAN: 5902115741944

INDEX: TGGP1000836249

## **TECHNICAL DATA**

| 28,5 KG    | PACKAGING WEIGHT:            | SMOOTH                | TYPE OF SURFACE:           |
|------------|------------------------------|-----------------------|----------------------------|
| 8 MM       | THICKNESS OF TILE:           | LAPPATO               | TILE'S SURFACE FINISH:     |
| 2          | NUMBER OF PIECES IN ONE      | VERY BIG (FROM 80X80) | TILE'S SIZE:               |
|            | PACKAGE:                     | YES                   | FROST RESISTANCE:          |
| 1,43       | NUMBER OF M2 IN ONE PACKAGE: | 5                     | STAIN RESISTANCE CLASS:    |
| 19,6 KG    | WEIGHT OF 1M2 TILES:         | 5                     | ABRASION RESISTANCE CLASS: |
| 10 YEARS   | WARRANTY:                    | R10                   | ANTI-SLIP CLASS:           |
| WALL&FLOOR | USAGE:                       | INSIDE AND OUTSIDE    | APPLICATION:               |
| V2         | TONALITY:                    | CONCRETE              | INSPIRATION:               |
| YES        | RECTIFIED TILE:              | GREY                  | COLOUR:                    |
|            |                              |                       |                            |