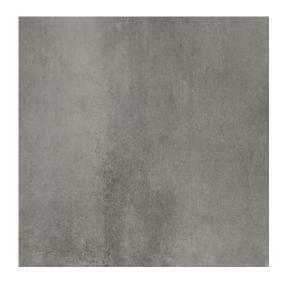

## **GRAVA GREY LAPPATO RECT**

DIMENSION: 59,8 X 59,8

THE NAME OF THE COLLECTION: GRAVA

TYPE OF TILE: WALL AND FLOOR TILES

PRODUCT CODE: OP662-062-1

EAN: 5902115747359

INDEX: TGGP1001046255

## **TECHNICAL DATA**

| TYPE OF SURFACE:           | SMOOTH               | PACKAGING WEIGHT:               | 20,8 KG    |
|----------------------------|----------------------|---------------------------------|------------|
| TILE'S SURFACE FINISH:     | LAPPATO              | THICKNESS OF TILE:              | 8 MM       |
| TILE'S SIZE:               | MEDIUM (UP TO 60X60) | NUMBER OF PIECES IN ONE         | 3          |
| FROST RESISTANCE:          | YES                  | PACKAGE:                        |            |
| STAIN RESISTANCE CLASS:    | 5                    | NUMBER OF M2 IN ONE<br>PACKAGE: | 1,07       |
| ABRASION RESISTANCE CLASS: | 4                    | WEIGHT OF 1M2 TILES:            | 18,8 KG    |
| ANTI-SLIP CLASS:           | R10                  | WARRANTY:                       | 10 YEARS   |
| APPLICATION:               | INSIDE AND OUTSIDE   | USAGE:                          | WALL&FLOOR |
| INSPIRATION:               | CONCRETE             | TONALITY:                       | V2         |
| COLOUR:                    | GREY                 | RECTIFIED TILE:                 | YES        |
|                            |                      |                                 |            |