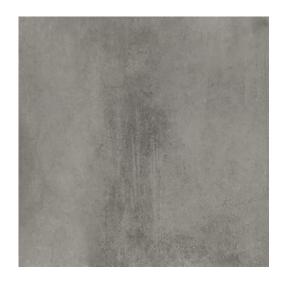

## **GRAVA GREY MATT RECT**

DIMENSION: 79,8 X 79,8

THE NAME OF THE COLLECTION: GRAVA

TYPE OF TILE: WALL AND FLOOR TILES

PRODUCT CODE: OP662-053-1

EAN: 5902115747175

INDEX: TGGR1008376254

## **TECHNICAL DATA**

| TYPE OF SURFACE:           | SMOOTH             | PACKAGING WEIGHT:            | 24,8 KG    |
|----------------------------|--------------------|------------------------------|------------|
| TILE'S SURFACE FINISH:     | MATT               | THICKNESS OF TILE:           | 8 MM       |
| TILE'S SIZE:               | BIG (FROM 60X60)   | NUMBER OF PIECES IN ONE      | 2          |
| FROST RESISTANCE:          | YES                | PACKAGE:                     |            |
|                            |                    | NUMBER OF M2 IN ONE PACKAGE: | 1,27       |
| STAIN RESISTANCE CLASS:    | 5                  |                              |            |
| ABRASION RESISTANCE CLASS: | 4                  | WEIGHT OF 1M2 TILES:         | 19,6 KG    |
| ANTI-SLIP CLASS:           | R10B               | WARRANTY:                    | 10 YEARS   |
| APPLICATION:               | INSIDE AND OUTSIDE | USAGE:                       | WALL&FLOOR |
| INSPIRATION:               | CONCRETE           | TONALITY:                    | V2         |
| COLOUR:                    | GREY               | RECTIFIED TILE:              | YES        |
|                            |                    |                              |            |