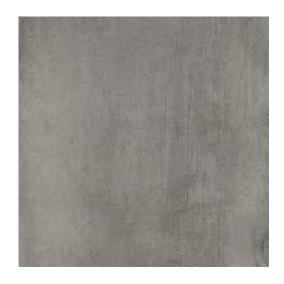

## **GRAVA GREY MATT RECT**

DIMENSION: 59,8 X 59,8

THE NAME OF THE COLLECTION: GRAVA

TYPE OF TILE: WALL AND FLOOR TILES

PRODUCT CODE: OP662-061-1

EAN: 5902115747335

INDEX: TGGR1008416256

## **TECHNICAL DATA**

| TYPE OF SURFACE:           | SMOOTH               | PACKAGING WEIGHT:               | 20,8 KG    |
|----------------------------|----------------------|---------------------------------|------------|
| TILE'S SURFACE FINISH:     | MATT                 | THICKNESS OF TILE:              | 8 MM       |
| TILE'S SIZE:               | MEDIUM (UP TO 60X60) | NUMBER OF PIECES IN ONE         | 3          |
| FROST RESISTANCE:          | YES                  | PACKAGE:                        |            |
| STAIN RESISTANCE CLASS:    | 5                    | NUMBER OF M2 IN ONE<br>PACKAGE: | 1,07       |
| ABRASION RESISTANCE CLASS: | 4                    | WEIGHT OF 1M2 TILES:            | 18,8 KG    |
| ANTI-SLIP CLASS:           | R10B                 | WARRANTY:                       | 10 YEARS   |
| APPLICATION:               | INSIDE AND OUTSIDE   | USAGE:                          | WALL&FLOOR |
| INSPIRATION:               | CONCRETE             | TONALITY:                       | V2         |
| COLOUR:                    | GREY                 | RECTIFIED TILE:                 | YES        |
|                            |                      |                                 |            |