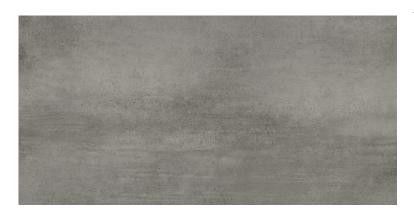

## **GRAVA GREY MATT RECT**

DIMENSION: 59,8 X 119,8

THE NAME OF THE COLLECTION: GRAVA

TYPE OF TILE: WALL AND FLOOR TILES

PRODUCT CODE: OP662-013-1

EAN: 5902115741968

INDEX: TGGR1008146248

## **TECHNICAL DATA**

| TYPE OF SURFACE:           | SMOOTH                | PACKAGING WEIGHT:               | 28,5 KG    |
|----------------------------|-----------------------|---------------------------------|------------|
| TILE'S SURFACE FINISH:     | MATT                  | THICKNESS OF TILE:              | 8 MM       |
| TILE'S SIZE:               | VERY BIG (FROM 80X80) | NUMBER OF PIECES IN ONE         | 2          |
| FROST RESISTANCE:          | YES                   | PACKAGE:                        |            |
| STAIN RESISTANCE CLASS:    | 5                     | NUMBER OF M2 IN ONE<br>PACKAGE: | 1,43       |
| ABRASION RESISTANCE CLASS: | 4                     | WEIGHT OF 1M2 TILES:            | 19,6 KG    |
| ANTI-SLIP CLASS:           | R10B                  | WARRANTY:                       | 10 YEARS   |
| APPLICATION:               | INSIDE AND OUTSIDE    | USAGE:                          | WALL&FLOOR |
| INSPIRATION:               | CONCRETE              | TONALITY:                       | V2         |
| COLOUR:                    | GREY                  | RECTIFIED TILE:                 | YES        |