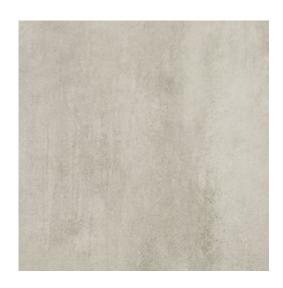

## **GRAVA 2.0 LIGHT GREY MATT RECT**

DIMENSION: 59,3 X 59,3

THE NAME OF THE COLLECTION: GRAVA 2.0

TYPE OF TILE: TERRACE TILES
PRODUCT CODE: OP662-099-1

EAN: 5902115761720

INDEX: TGGR1008856244

## **TECHNICAL DATA**

| 30,59 K | PACKAGING WEIGHT:               | STRUCTURE            | TYPE OF SURFACE:           |
|---------|---------------------------------|----------------------|----------------------------|
| 20 MM   | THICKNESS OF TILE:              | MATT                 | TILE'S SURFACE FINISH:     |
| 2       | NUMBER OF PIECES IN ONE         | MEDIUM (UP TO 60X60) | TILE'S SIZE:               |
|         | PACKAGE:                        | YES                  | FROST RESISTANCE:          |
| 0,7     | NUMBER OF M2 IN ONE<br>PACKAGE: | 5                    | STAIN RESISTANCE CLASS:    |
| 43,4 KG | WEIGHT OF 1M2 TILES:            | 5                    | ABRASION RESISTANCE CLASS: |
| 6 YEARS | WARRANTY:                       | R11B                 | ANTI-SLIP CLASS:           |
| FLOOR   | USAGE:                          | OUTSIDE              | APPLICATION:               |
| V2      | TONALITY:                       | CONCRETE             | INSPIRATION:               |
| YES     | RECTIFIED TILE:                 | GREY                 | COLOUR:                    |
|         |                                 |                      |                            |