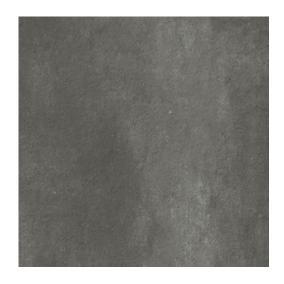

## **GRAVA 2.0 GRAPHITE MATT RECT**

DIMENSION: 59,3 X 59,3

THE NAME OF THE COLLECTION: GRAVA 2.0

TYPE OF TILE: TERRACE TILES

PRODUCT CODE: OP662-101-1

EAN: 5902115761768

INDEX: TGGR1008876244

## **TECHNICAL DATA**

| 30,59 K | PACKAGING WEIGHT:                | STRUCTURE            | TYPE OF SURFACE:           |
|---------|----------------------------------|----------------------|----------------------------|
| 20 MM   | THICKNESS OF TILE:               | MATT                 | TILE'S SURFACE FINISH:     |
| 2       | NUMBER OF PIECES IN ONE PACKAGE: | MEDIUM (UP TO 60X60) | TILE'S SIZE:               |
|         |                                  | YES                  | FROST RESISTANCE:          |
| 0,7     | NUMBER OF M2 IN ONE<br>PACKAGE:  | 5                    | STAIN RESISTANCE CLASS:    |
| 43,4 KG | WEIGHT OF 1M2 TILES:             | 4                    | ABRASION RESISTANCE CLASS: |
| 6 YEARS | WARRANTY:                        | R10B                 | ANTI-SLIP CLASS:           |
| FLOOR   | USAGE:                           | OUTSIDE              | APPLICATION:               |
| V2      | TONALITY:                        | CONCRETE             | INSPIRATION:               |
| YES     | RECTIFIED TILE:                  | GRAPHITE             | COLOUR:                    |
|         |                                  |                      |                            |