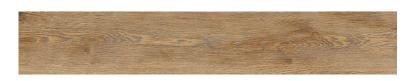

## **GRAND WOOD RUSTIC CHOCOLATE MATT RECT**

DIMENSION: 19,8 X 119,8

THE NAME OF THE COLLECTION: GRAND WOOD RUSTIC

TYPE OF TILE: WALL AND FLOOR TILES

PRODUCT CODE: OP498-028-1

EAN: 5902115739804

INDEX: TGGR1007986190