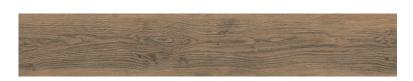

## **GRAND WOOD RUSTIC BROWN MATT RECT**

DIMENSION: 19,8 X 119,8

THE NAME OF THE COLLECTION: GRAND WOOD RUSTIC

TYPE OF TILE: WALL AND FLOOR TILES

PRODUCT CODE: OP498-027-1

EAN: 5902115739781

INDEX: TGGR1007976190