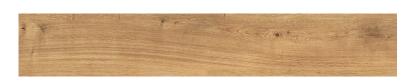

## **GRAND WOOD RUSTIC BRONZE MATT RECT**

DIMENSION: 19,8 X 119,8

THE NAME OF THE COLLECTION: GRAND WOOD RUSTIC

TYPE OF TILE: WALL AND FLOOR TILES

PRODUCT CODE: OP498-026-1

EAN: 5902115739767

INDEX: TGGR1007966190