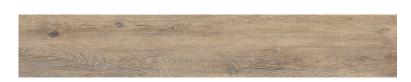

## **GRAND WOOD NATURAL COLD BROWN MATT RECT**

DIMENSION: 19,8 X 119,8

THE NAME OF THE COLLECTION: GRAND WOOD NATURAL

TYPE OF TILE: WALL AND FLOOR TILES

PRODUCT CODE: OP498-017-1

EAN: 5902115739583

INDEX: TGGR1007876190