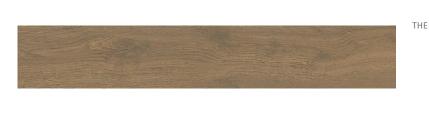

## **GINGER FOREST BROWN MATT RECT**

| 19,8 X 119,8         | DIMENSION:                |
|----------------------|---------------------------|
| GINGER FOREST        | E NAME OF THE COLLECTION: |
| WALL AND FLOOR TILES | TYPE OF TILE:             |
| NT1331-003-1         | PRODUCT CODE:             |
| 5901771072621        | EAN:                      |
| TGGR1018436190       | INDEX:                    |
|                      |                           |

## FEATURES OF TILES

| TILE'S SIZE:            | VERY BIG (FROM 80X80) | RECTIFIED TILE:                     | YES        |
|-------------------------|-----------------------|-------------------------------------|------------|
| STAIN RESISTANCE CLASS: | 5                     | PACKAGING WEIGHT:                   | 22,8 KG    |
| INSPIRATION:            | WOOD                  | THICKNESS OF TILE:                  | 8 MM       |
| COLOUR:                 | BROWN                 | NUMBER OF PIECES IN ONE<br>PACKAGE: | 5          |
| TILE'S SURFACE FINISH:  | MATT                  |                                     |            |
| ANTI-SLIP CLASS:        | R10B                  | NUMBER OF M2 IN ONE<br>PACKAGE:     | 1,19       |
| APPLICATION:            | INSIDE AND OUTSIDE    | WEIGHT OF 1M2 TILES:                | 19 KG      |
|                         |                       | WARRANTY:                           | 10 YEARS   |
|                         |                       | USAGE:                              | WALL&FLOOR |
|                         |                       | TONALITY:                           | V2         |
|                         |                       |                                     |            |