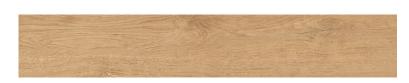

## **GINGER FOREST BEIGE MATT RECT**

DIMENSION: 19,8 X 119,8

THE NAME OF THE COLLECTION: GINGER FOREST

TYPE OF TILE: WALL AND FLOOR TILES

PRODUCT CODE: NT1331-001-1

EAN: 5901771072584

INDEX: TGGR1018416190

## **TECHNICAL DATA**

TONALITY: V2

TILE'S SIZE: VERY BIG (FROM 80X80) RECTIFIED TILE: YES STAIN RESISTANCE CLASS: PACKAGING WEIGHT: INSPIRATION: WOOD THICKNESS OF TILE: 8 MM NUMBER OF PIECES IN ONE PACKAGE: COLOUR: BEIGE TILE'S SURFACE FINISH: MATT NUMBER OF M2 IN ONE PACKAGE: ANTI-SLIP CLASS: R10B APPLICATION: INSIDE AND OUTSIDE WEIGHT OF 1M2 TILES: 19 KG WARRANTY: 10 YEARS USAGE: WALL&FLOOR