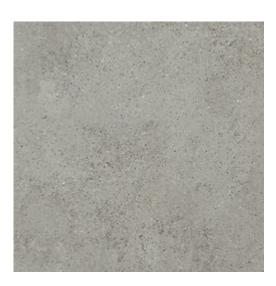

## **GIGANT SILVERGREY MATT RECT**

| DIMENSION:                  | 59,8 X 59,8          |
|-----------------------------|----------------------|
| THE NAME OF THE COLLECTION: | GIGANT               |
| TYPE OF TILE:               | WALL AND FLOOR TILES |
| PRODUCT CODE:               | MT036-010-1          |
| EAN:                        | 5901771025665        |
| INDEX:                      | TGGR1013914937       |