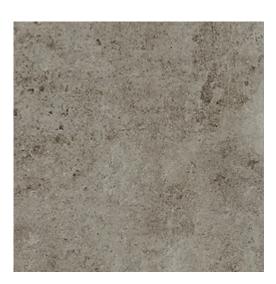

## **GIGANT MUD MATT RECT**

| 59,8 X 59,8          | DIMENSION:                  |
|----------------------|-----------------------------|
| GIGANT               | THE NAME OF THE COLLECTION: |
| WALL AND FLOOR TILES | TYPE OF TILE:               |
| MT036-009-1          | PRODUCT CODE:               |
| 5901771025627        | EAN:                        |
| TGGR1013894937       | INDEX:                      |
|                      |                             |

## FEATURES OF TILES

| TYPE OF SURFACE:           | SMOOTH               | PACKAGING WEIGHT:               | 18,7 KG    |
|----------------------------|----------------------|---------------------------------|------------|
| TILE'S SURFACE FINISH:     | MATT                 | THICKNESS OF TILE:              | 8 MM       |
| TILE'S SIZE:               | MEDIUM (UP TO 60X60) | NUMBER OF PIECES IN ONE         | 3          |
| FROST RESISTANCE:          | YES                  | PACKAGE:                        |            |
| STAIN RESISTANCE CLASS:    | 5                    | NUMBER OF M2 IN ONE<br>PACKAGE: | 1,07       |
| ABRASION RESISTANCE CLASS: | 4                    | WEIGHT OF 1M2 TILES:            | 18,8 KG    |
| ANTI-SLIP CLASS:           | R10                  | WARRANTY:                       | 6 YEARS    |
| APPLICATION:               | INSIDE AND OUTSIDE   | USAGE:                          | WALL&FLOOR |
| INSPIRATION:               | STONE                | TONALITY:                       | V2         |
| COLOUR:                    | BROWN                | RECTIFIED TILE:                 | YES        |
|                            |                      |                                 |            |