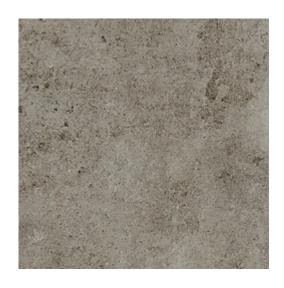

## **GIGANT 2.0 MUD MATT RECT**

DIMENSION: 59,3 X 59,3

THE NAME OF THE COLLECTION: GIGANT 2.0

TYPE OF TILE: TERRACE TILES

PRODUCT CODE: MT036-007-1

EAN:

INDEX: TGGR1007449000

5902115729799

## **TECHNICAL DATA**

| TYPE OF SURFACE:           | SMOOTH               | PACKAGING WEIGHT:               | 30,59 KG |
|----------------------------|----------------------|---------------------------------|----------|
| TILE'S SURFACE FINISH:     | MATT                 | THICKNESS OF TILE:              | 20 MM    |
| TILE'S SIZE:               | MEDIUM (UP TO 60X60) | NUMBER OF PIECES IN ONE         | 2        |
| FROST RESISTANCE:          | YES                  | PACKAGE:                        |          |
| STAIN RESISTANCE CLASS:    | 5                    | NUMBER OF M2 IN ONE<br>PACKAGE: | 0,7      |
| ABRASION RESISTANCE CLASS: | 4                    | WEIGHT OF 1M2 TILES:            | 43,4 KG  |
| ANTI-SLIP CLASS:           | R10C                 | WARRANTY:                       | 6 YEARS  |
| APPLICATION:               | OUTSIDE              | USAGE:                          | FLOOR    |
| INSPIRATION:               | STONE                | TONALITY:                       | V2       |
| COLOUR:                    | BROWN                | RECTIFIED TILE:                 | YES      |