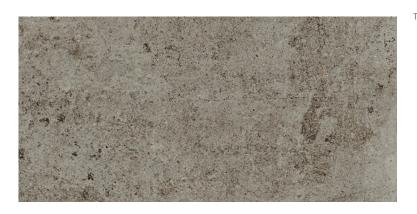

## **GIGANT MUD MATT RECT**

DIMENSION: 29,8 X 59,8

THE NAME OF THE COLLECTION: GIGANT

TYPE OF TILE: WALL AND FLOOR TILES

PRODUCT CODE: MT036-025-1

EAN: 5901771025603

INDEX: TGGR1013885938

## **TECHNICAL DATA**

| TYPE OF SURFACE:           | SMOOTH               | PACKAGING WEIGHT:                | 23,7 KG    |
|----------------------------|----------------------|----------------------------------|------------|
| TILE'S SURFACE FINISH:     | MATT                 | THICKNESS OF TILE:               | 8 MM       |
| TILE'S SIZE:               | MEDIUM (UP TO 60X60) | NUMBER OF PIECES IN ONE PACKAGE: | 7          |
| FROST RESISTANCE:          | YES                  |                                  |            |
| STAIN RESISTANCE CLASS:    | 5                    | NUMBER OF M2 IN ONE PACKAGE:     | 1,25       |
| ABRASION RESISTANCE CLASS: | 4                    | WEIGHT OF 1M2 TILES:             | 18,8 KG    |
| ANTI-SLIP CLASS:           | R10                  | WARRANTY:                        | 6 YEARS    |
| APPLICATION:               | INSIDE AND OUTSIDE   | USAGE:                           | WALL&FLOOR |
| INSPIRATION:               | STONE                | TONALITY:                        | V2         |
| COLOUR:                    | BROWN                | RECTIFIED TILE:                  | YES        |