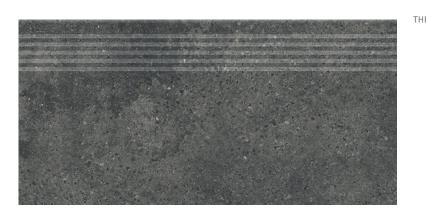

## **GIGANT DARK GREY STEPTREAD MATT RECT**

| 29,8 X 59,8    | DIMENSION:                 |
|----------------|----------------------------|
| GIGANT         | IE NAME OF THE COLLECTION: |
| STAIRS TILES   | TYPE OF TILE:              |
| MD036-035      | PRODUCT CODE:              |
| 5901771029953  | EAN:                       |
| TDZZ1259735947 | INDEX:                     |
|                |                            |

## FEATURES OF TILES

| TYPE OF SURFACE:           | SMOOTH               | PACKAGING WEIGHT:               | 26 KG      |
|----------------------------|----------------------|---------------------------------|------------|
| TILE'S SURFACE FINISH:     | MATT                 | THICKNESS OF TILE:              | 8 MM       |
| TILE'S SIZE:               | MEDIUM (UP TO 60X60) | NUMBER OF PIECES IN ONE         | 8          |
| FROST RESISTANCE:          | YES                  | PACKAGE:                        |            |
| STAIN RESISTANCE CLASS:    | 5                    | NUMBER OF M2 IN ONE<br>PACKAGE: | 1,43       |
| ABRASION RESISTANCE CLASS: | 4                    | WEIGHT OF 1M2 TILES:            | 3,2 KG     |
| ANTI-SLIP CLASS:           | R10                  | WARRANTY:                       | 6 YEARS    |
| APPLICATION:               | INSIDE AND OUTSIDE   | USAGE:                          | WALL&FLOOR |
| INSPIRATION:               | STONE                | TONALITY:                       | V2         |
| COLOUR:                    | GREY                 | RECTIFIED TILE:                 | YES        |