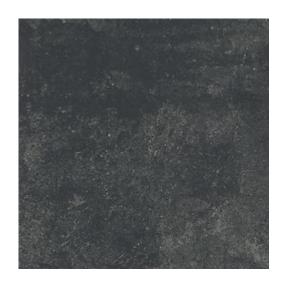

## **GIGANT 2.0 DARK GREY MATT RECT**

DIMENSION: 59,3 X 59,3

THE NAME OF THE COLLECTION: GIGANT 2.0

TYPE OF TILE: TERRACE TILES

PRODUCT CODE: MT036-003-1

EAN: 5902115729713

INDEX: TGGR1007429000