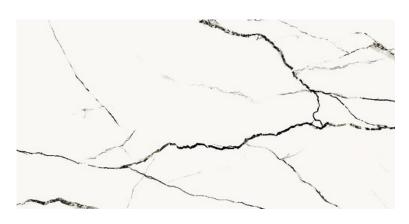

## **ETERNAL WHITE POLISHED RECT**

DIMENSION: 59,8 X 119,8

THE NAME OF THE COLLECTION: ETERNAL

TYPE OF TILE: WALL AND FLOOR TILES

PRODUCT CODE: NT125-003-1

EAN: 5902115795954

INDEX: TGGP1003037841

## TECHNICAL DATA

| 28,2 KG    | PACKAGING WEIGHT:            | WHITE                 | COLOUR:                    |
|------------|------------------------------|-----------------------|----------------------------|
| 8 MM       | THICKNESS OF TILE:           | SMOOTH                | TYPE OF SURFACE:           |
| 2          | NUMBER OF PIECES IN ONE      | POLISHED              | TILE'S SURFACE FINISH:     |
|            | PACKAGE:                     | VERY BIG (FROM 80X80) | TILE'S SIZE:               |
| 1,43       | NUMBER OF M2 IN ONE PACKAGE: | YES                   | FROST RESISTANCE:          |
| 19,6 KG    | WEIGHT OF 1M2 TILES:         | 5                     | STAIN RESISTANCE CLASS:    |
| 6 YEARS    | WARRANTY:                    | 4                     | ABRASION RESISTANCE CLASS: |
| WALL&FLOOR | USAGE:                       | INSIDE AND OUTSIDE    | APPLICATION:               |
| V1         | TONALITY:                    | STONE                 | INSPIRATION:               |
| YES        | RECTIFIED TILE:              |                       |                            |