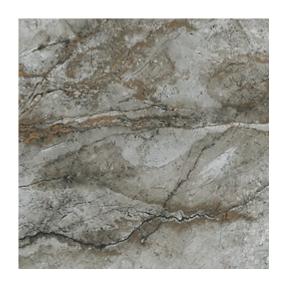

## **ESSENTIAL GREY POLISHED RECT**

DIMENSION: 79,8 X 79,8

THE NAME OF THE COLLECTION: ESSENTIAL GREY

> TYPE OF TILE: WALL AND FLOOR TILES

PRODUCT CODE: NT1058-040-1

> EAN: 5902115783647

INDEX: TGGP1002026216

## **TECHNICAL DATA**

COLOUR: GREY TYPE OF SURFACE: SMOOTH TILE'S SURFACE FINISH: POLISHED TILE'S SIZE: BIG (FROM 60X60) FROST RESISTANCE: YES STAIN RESISTANCE CLASS: ABRASION RESISTANCE CLASS: APPLICATION: INSIDE AND OUTSIDE INSPIRATION:

STONE

PACKAGING WEIGHT: 25 KG THICKNESS OF TILE: 8 MM NUMBER OF PIECES IN ONE PACKAGE: NUMBER OF M2 IN ONE PACKAGE: WEIGHT OF 1M2 TILES: 19,6 KG WARRANTY: 6 YEARS WALL&FLOOR USAGE:

TONALITY: ٧3 RECTIFIED TILE: YES