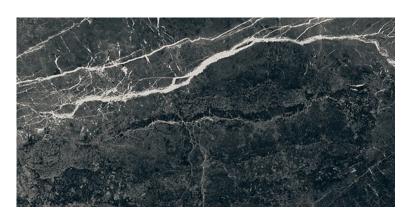

## **ESSENTIAL GRAPHITE POLISHED RECT**

DIMENSION: 59,8 X 119,8

THE NAME OF THE COLLECTION: ESSENTIAL GRAPHITE

TYPE OF TILE: WALL AND FLOOR TILES

PRODUCT CODE: NT1058-018-1

EAN: 5902115783500

INDEX: TGGP1001957841