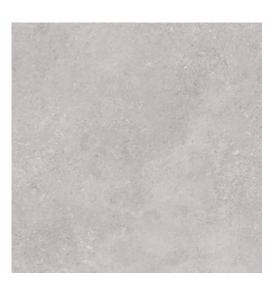

## EARTHTONE 2.0 GREY MATT RECT 59,3X59,3 G1

| 59,8 X 59,8          | DIMENSION:                  |
|----------------------|-----------------------------|
| EARTHTONE 2.0        | THE NAME OF THE COLLECTION: |
| WALL AND FLOOR TILES | TYPE OF TILE:               |
| NT1780-001-1         | PRODUCT CODE:               |
| 5901771178088        | EAN:                        |
| TGGR1030730001       | INDEX:                      |
|                      |                             |